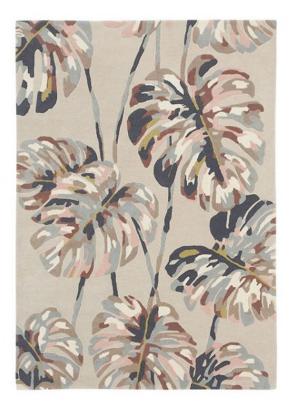

## Harlequin Kelapa Rug 200cm x 140cm

Introducing the Kelapa rug from the Harlequin collection, a creation by the esteemed rug designers Brink and Campman. Kelapa showcases an abstract design thoughtfully curated for contemporary room settings, blending seamlessly with a fashionable colour palette. This beautiful rug boasts a stunning floral design, infusing your space with the timeless charm of nature's grace. Kelapa rug is meticulously crafted from 100% wool, offering both a luxurious touch and enduring durability underfoot. Choose from three sizes or request a bespoke option, allowing you to infuse your living space with the captivating allure of Kelapa.