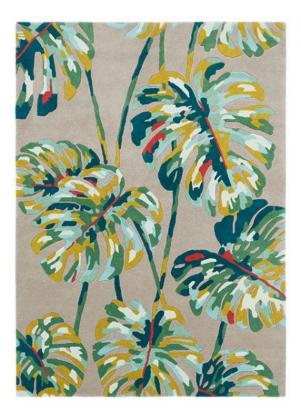

## Harlequin Kelapa Rug 240cm x 170cm

Introducing the Kelapa rug from the Harlequin collection, a creation by the esteemed rug designers Brink and Campman. Kelapa showcases an abstract design thoughtfully curated for contemporary room settings, blending seamlessly with a fashionable colour palette. This beautiful rug boasts a stunning floral design, infusing your space with the timeless charm of nature's grace. Kelapa rug is meticulously crafted from 100% wool, offering both a luxurious touch and enduring durability underfoot. Choose from three sizes or request a bespoke option, allowing you to infuse your living space with the captivating allure of Kelapa.