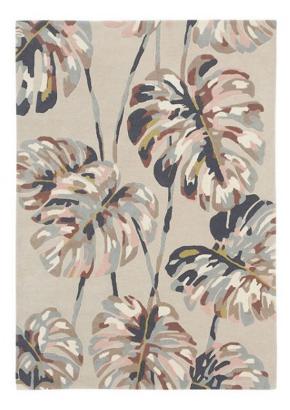

## Harlequin Kelapa Rug 280cm x 200cm

Introducing the Kelapa rug from the Harlequin collection, a creation by the esteemed rug designers Brink and Campman. Kelapa showcases an abstract design thoughtfully curated for contemporary room settings, blending seamlessly with a fashionable colour palette. This beautiful rug boasts a stunning floral design, infusing your space with the timeless charm of nature's grace. Kelapa rug is meticulously crafted from 100% wool, offering both a luxurious touch and enduring durability underfoot. Choose from three sizes or request a bespoke option, allowing you to infuse your living space with the captivating allure of Kelapa.