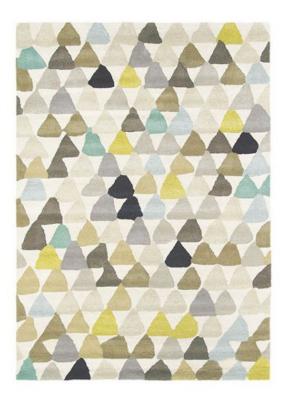

## Harlequin Lulu Rug 200cm x 140cm

Introducing the Lulu rug from the Harlequin collection, meticulously crafted by the renowned rug designers Brink and Campman. Lulu boasts an abstract design thoughtfully curated for contemporary room settings, blending seamlessly with a fashionable colour palette. This striking rug features a captivating interplay of multi-coloured tones, including shades of yellow, brown, blue, and more, infusing your space with dynamic energy. Lulu rug is expertly made from 100% wool, offering both luxurious comfort and lasting durability. Choose from three sizes or request a bespoke option, allowing you to infuse your living space with the captivating vibrance of Lulu. **Date:** 13 May 2024