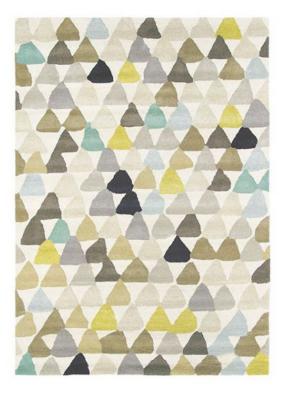

## Harlequin Lulu Rug 240cm x 170cm

Introducing the Lulu rug from the Harlequin collection, meticulously crafted by the renowned rug designers Brink and Campman. Lulu boasts an abstract design thoughtfully curated for contemporary room settings, blending seamlessly with a fashionable colour palette. This striking rug features a captivating interplay of multi-coloured tones, including shades of yellow, brown, blue, and more, infusing your space with dynamic energy. Lulu rug is expertly made from 100% wool, offering both luxurious comfort and lasting durability. Choose from three sizes or request a bespoke option, allowing you to infuse your living space with the captivating vibrance of Lulu.