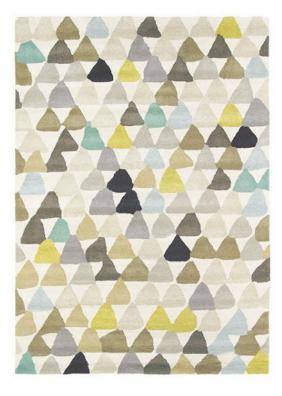

## Harlequin Lulu Rug 280cm x 200cm

Introducing the Lulu rug from the Harlequin collection, meticulously crafted by the renowned rug designers Brink and Campman. Lulu boasts an abstract design thoughtfully curated for contemporary room settings, blending seamlessly with a fashionable colour palette. This striking rug features a captivating interplay of multi-coloured tones, including shades of yellow, brown, blue, and more, infusing your space with dynamic energy. Lulu rug is expertly made from 100% wool, offering both luxurious comfort and lasting durability. Choose from three sizes or request a bespoke option, allowing you to infuse your living space with the captivating vibrance of Lulu.