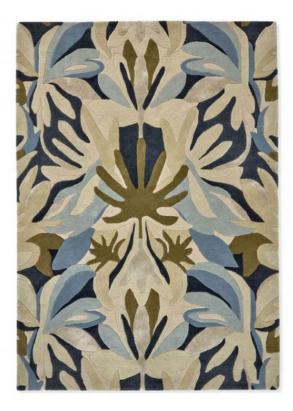

## Harlequin Melora Rug 240cm x 170cm

Presenting the Melora Positano Succulent Gold rug from the prestigious Harlequin collection, meticulously crafted by world-renowned rug designers Brink and Campman. Melora boasts a patterned design artfully curated for contemporary room settings. Its fashionable colour palette adds a touch of modern elegance. This beautiful rug features a striking modern damask design, reimagining classic patterns with a fresh twist. Melora Positano is expertly crafted from a luxurious blend of wool and viscose, ensuring both sumptuous comfort and enduring style. Choose from multiple sizes allowing you to seamlessly integrate this elegant rug into your living space. Available in two stunning colour designs, Melora Positano offers versatile choices to suit your décor preferences. **Date:** 19 May 2024