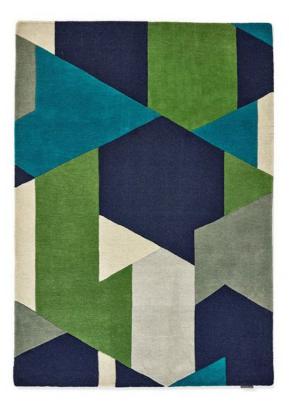

## Harlequin Popova Rug 200cm x 140cm

This exquisite Harlequin rug boasts a contemporary geometric design with a captivating textured finish. Whether it's your bedroom, living room, or hallway, this rug will create a unique, eye-catching finish that's sure to impress both family and visitors alike. Skilfully crafted in India from 100% pure new wool, this designer rug offers a sumptuous pile height of 12mm, delivering a truly luxurious underfoot experience. Available in various sizes, from small to extra-large, this rug provides you with the flexibility to find the perfect fit for your interior. Elevate your home with this stunning Harlequin rug, adding an extra layer of comfort and style to your living space. **Date:** 15 May 2024