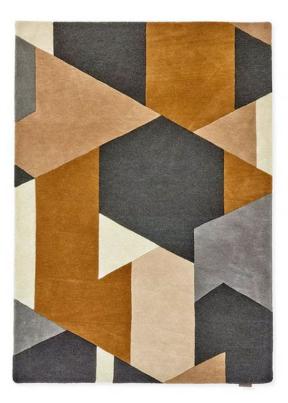

## Harlequin Popova Rug 240cm x 170cm

This exquisite Harlequin rug boasts a contemporary geometric design with a captivating textured finish. Whether it's your bedroom, living room, or hallway, this rug will create a unique, eye-catching finish that's sure to impress both family and visitors alike. Skilfully crafted in India from 100% pure new wool, this designer rug offers a sumptuous pile height of 12mm, delivering a truly luxurious underfoot experience. Available in various sizes, from small to extra-large, this rug provides you with the flexibility to find the perfect fit for your interior. Elevate your home with this stunning Harlequin rug, adding an extra layer of comfort and style to your living space. **Date:** 20 May 2024