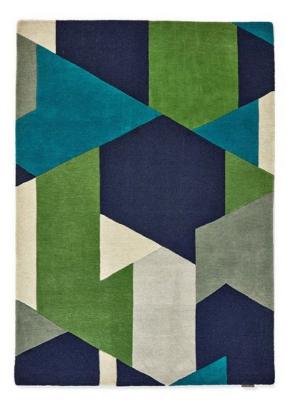

## Harlequin Popova Rug 280cm x 200cm

This exquisite Harlequin rug boasts a contemporary geometric design with a captivating textured finish. Whether it's your bedroom, living room, or hallway, this rug will create a unique, eye-catching finish that's sure to impress both family and visitors alike. Skilfully crafted in India from 100% pure new wool, this designer rug offers a sumptuous pile height of 12mm, delivering a truly luxurious underfoot experience. Available in various sizes, from small to extra-large, this rug provides you with the flexibility to find the perfect fit for your interior. Elevate your home with this stunning Harlequin rug, adding an extra layer of comfort and style to your living space.