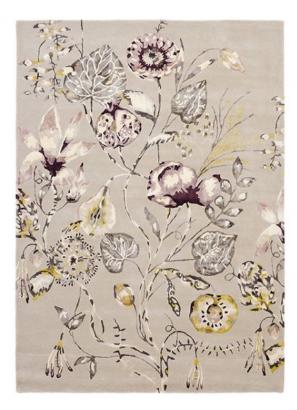

## Harlequin Quintessence Rug 200cm x 140cm

Introducing the Quintessence Heather rug from the Harlequin collection, meticulously crafted by the esteemed rug designers Brink and Campman. Quintessence Heather showcases an abstract design thoughtfully curated for contemporary room settings, blending seamlessly with a fashionable colour palette. This beautiful rug boasts a stunning floral design, infusing your space with the timeless allure of nature's beauty. Crafted with care, Quintessence Heather rug is made from 100% wool, offering both a luxurious touch and enduring durability underfoot. Choose from three sizes or request a bespoke option, allowing you to infuse your living space with the captivating opulence of Quintessence Heather.