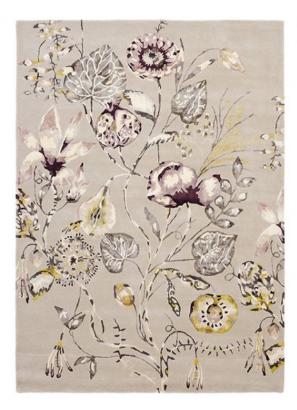

## Harlequin Quintessence Rug 240cm x 170cm

Introducing the Quintessence Heather rug from the Harlequin collection, meticulously crafted by the esteemed rug designers Brink and Campman. Quintessence Heather showcases an abstract design thoughtfully curated for contemporary room settings, blending seamlessly with a fashionable colour palette. This beautiful rug boasts a stunning floral design, infusing your space with the timeless allure of nature's beauty. Crafted with care, Quintessence Heather rug is made from 100% wool, offering both a luxurious touch and enduring durability underfoot. Choose from three sizes or request a bespoke option, allowing you to infuse your living space with the captivating opulence of Quintessence Heather.