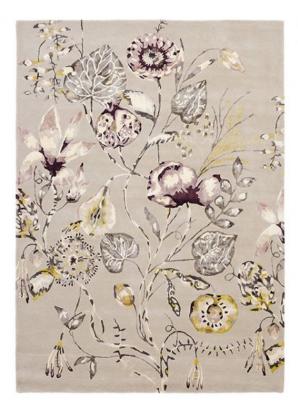

## Harlequin Quintessence Rug 280cm x 200cm

Introducing the Quintessence Heather rug from the Harlequin collection, meticulously crafted by the esteemed rug designers Brink and Campman. Quintessence Heather showcases an abstract design thoughtfully curated for contemporary room settings, blending seamlessly with a fashionable colour palette. This beautiful rug boasts a stunning floral design, infusing your space with the timeless allure of nature's beauty. Crafted with care, Quintessence Heather rug is made from 100% wool, offering both a luxurious touch and enduring durability underfoot. Choose from three sizes or request a bespoke option, allowing you to infuse your living space with the captivating opulence of Quintessence Heather.