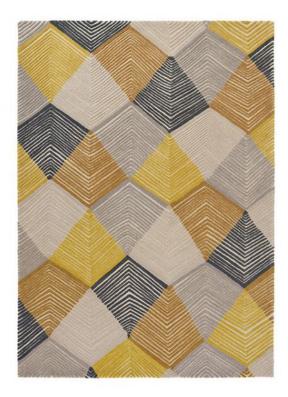

## Harlequin Rhythm Rug 200cm x 140cm

Introducing the Rhythm Saffron rug, a masterpiece from the Harlequin collection, thoughtfully curated by the renowned rug designers Brink and Campman. Rhythm Saffron showcases an abstract design meticulously tailored for contemporary room settings, harmonizing with a fashionable colour palette. This beautiful rug captivates with tones of orange and yellow, enriched by shades of grey, black, and cream, creating a dynamic visual composition. Crafted with care, Rhythm Saffron rug is made from 100% wool, ensuring both a luxurious touch and enduring durability underfoot. Choose from three sizes or request a bespoke option to infuse your living space with the captivating charm of Rhythm Saffron.