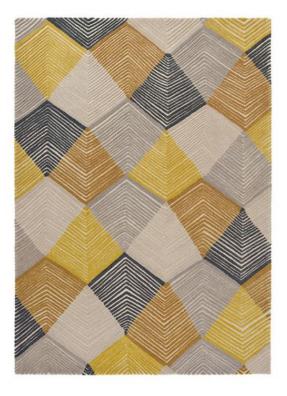

## Harlequin Rhythm Rug 240cm x 170cm

Introducing the Rhythm Saffron rug, a masterpiece from the Harlequin collection, thoughtfully curated by the renowned rug designers Brink and Campman. Rhythm Saffron showcases an abstract design meticulously tailored for contemporary room settings, harmonizing with a fashionable colour palette. This beautiful rug captivates with tones of orange and yellow, enriched by shades of grey, black, and cream, creating a dynamic visual composition. Crafted with care, Rhythm Saffron rug is made from 100% wool, ensuring both a luxurious touch and enduring durability underfoot. Choose from three sizes or request a bespoke option to infuse your living space with the captivating charm of Rhythm Saffron