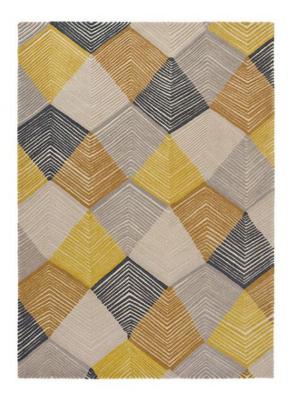

## Harlequin Rhythm Rug 280cm x 200cm

Introducing the Rhythm Saffron rug, a masterpiece from the Harlequin collection, thoughtfully curated by the renowned rug designers Brink and Campman. Rhythm Saffron showcases an abstract design meticulously tailored for contemporary room settings, harmonizing with a fashionable colour palette. This beautiful rug captivates with tones of orange and yellow, enriched by shades of grey, black, and cream, creating a dynamic visual composition. Crafted with care, Rhythm Saffron rug is made from 100% wool, ensuring both a luxurious touch and enduring durability underfoot. Choose from three sizes or request a bespoke option to infuse your living space with the captivating charm of Rhythm Saffron