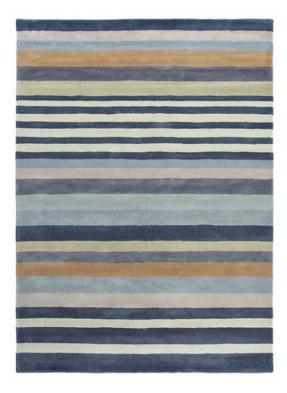

## Harlequin Rosita Rug 240cm x 170cm

Presenting the Rosita rug, an exquisite creation from the Harlequin collection, meticulously designed by the renowned rug designers Brink and Campman. Rosita showcases an abstract design tailored for contemporary room settings, presenting a fashionable colour palette that resonates with sophistication. This beautiful rug boasts an eye-catching striped pattern, adding visual intrigue and dynamic allure to your living space. Rosita rug is meticulously crafted from 100% wool, offering a luxurious touch and enduring durability that enhances your home environment. Choose from three sizes or request a bespoke option, allowing you to infuse your living space with the timeless elegance of Rosita Putty. **Date:** 20 May 2024