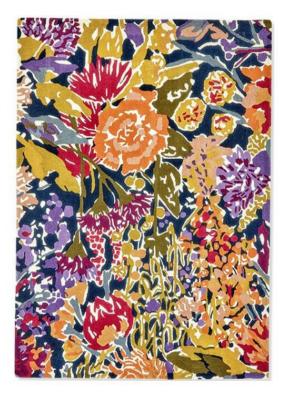

## Harlequin Sanguine Rug 240cm x 170cm

Sanguine is a vibrant display of flowers, a true show-stopper that adds a burst of energy to any room. Its lively pops of aubergine purple, apricot orange, and indigo blue make it an artistic centrepiece. This rug is the ideal choice for maximalist interiors, making a bold and confident statement that reflects your unique style and love for vibrant aesthetics. Handcrafted in India from 100% pure new wool, this rug is a testament to quality and luxury. With a sumptuous pile height of 12mm, it offers a truly indulgent underfoot experience. Available in a range of sizes, from small to extra-large, and with custom sizes on request, the Sanguine rug allows you to tailor your dé cor to perfection.