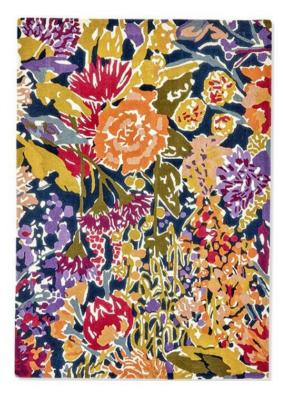

## Harlequin Sanguine Rug 280cm x 200cm

Sanguine is a vibrant display of flowers, a true show-stopper that adds a burst of energy to any room. Its lively pops of aubergine purple, apricot orange, and indigo blue make it an artistic centrepiece. This rug is the ideal choice for maximalist interiors, making a bold and confident statement that reflects your unique style and love for vibrant aesthetics. Handcrafted in India from 100% pure new wool, this rug is a testament to quality and luxury. With a sumptuous pile height of 12mm, it offers a truly indulgent underfoot experience. Available in a range of sizes, from small to extra-large, and with custom sizes on request, the Sanguine rug allows you to tailor your dé cor to perfection.