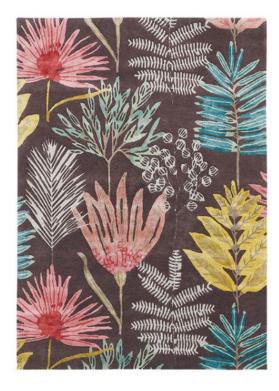

## Harlequin Yasuni Rug 200cm x 140cm

Introducing the Yasuni rug from the Harlequin collection, crafted by the renowned rug designers Brink and Campman. Yasuni showcases an abstract design meticulously curated for contemporary room settings, featuring a fashionable colour palette. This beautiful rug boasts a stunning multicolour floral design, infusing your space with the vibrancy of nature's beauty. Yasuni rugs bring forth a cheerful and captivating botanical design, layering leaves, foliage, and finely drawn plants for a visual impact that enchants any room. Hand tufted with precision, Yasuni is crafted using 100% pure new wool and viscose, creating a cut and loop pile that adds depth and texture.