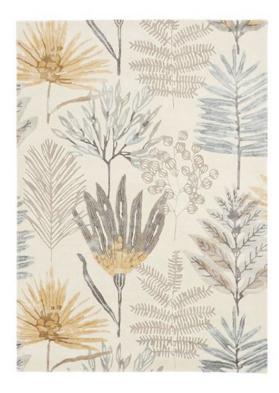

## Harlequin Yasuni Rug 240cm x 170cm

Introducing the Yasuni rug from the Harlequin collection, crafted by the renowned rug designers Brink and Campman. Yasuni showcases an abstract design meticulously curated for contemporary room settings, featuring a fashionable colour palette. This beautiful rug boasts a stunning multicolour floral design, infusing your space with the vibrancy of nature's beauty. Yasuni rugs bring forth a cheerful and captivating botanical design, layering leaves, foliage, and finely drawn plants for a visual impact that enchants any room. Hand tufted with precision, Yasuni is crafted using 100% pure new wool and viscose, creating a cut and loop pile that adds depth and texture.