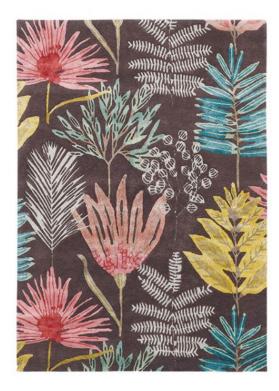

## Harlequin Yasuni Rug 280cm x 200cm

Introducing the Yasuni rug from the Harlequin collection, crafted by the renowned rug designers Brink and Campman. Yasuni showcases an abstract design meticulously curated for contemporary room settings, featuring a fashionable colour palette. This beautiful rug boasts a stunning multicolour floral design, infusing your space with the vibrancy of nature's beauty. Yasuni rugs bring forth a cheerful and captivating botanical design, layering leaves, foliage, and finely drawn plants for a visual impact that enchants any room. Hand tufted with precision, Yasuni is crafted using 100% pure new wool and viscose, creating a cut and loop pile that adds depth and texture.