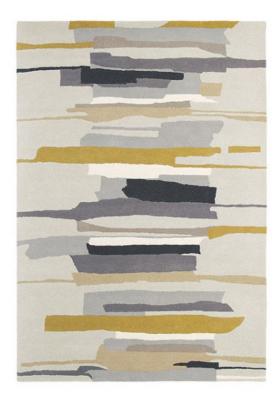

## Harlequin Zeal Rug 200cm x 140cm

Elevate your space with Harlequin Zeal Rug. Abstract design with modern colour palette, crafted with 100% wool for contemporary room settings. Introducing the Zeal rug from the Harlequin collection, a masterpiece by esteemed rug designers Brink and Campman. Zeal features an abstract design meticulously crafted to harmonize with contemporary room settings, showcasing a fashionable colour palette. Zeal rug is expertly crafted from 100% wool, offering both a luxurious touch and enduring durability for your space. Choose from four sizes or request a bespoke option, allowing you to infuse the allure of Harlequin design into your environment.