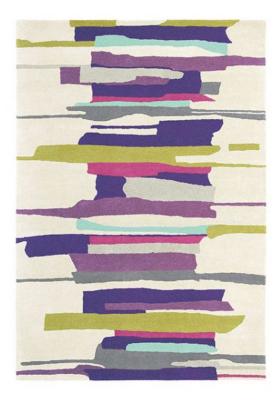

## Harlequin Zeal Rug 240cm x 170cm

Elevate your space with Harlequin Zeal Rug. Abstract design with modern colour palette, crafted with 100% wool for contemporary room settings. Introducing the Zeal rug from the Harlequin collection, a masterpiece by esteemed rug designers Brink and Campman. Zeal features an abstract design meticulously crafted to harmonize with contemporary room settings, showcasing a fashionable colour palette. Zeal rug is expertly crafted from 100% wool, offering both a luxurious touch and enduring durability for your space. Choose from four sizes or request a bespoke option, allowing you to infuse the allure of Harlequin design into your environment.