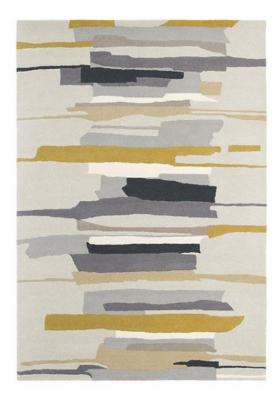

## Harlequin Zeal Rug 280cm x 200cm

Elevate your space with Harlequin Zeal Rug. Abstract design with modern colour palette, crafted with 100% wool for contemporary room settings. Introducing the Zeal rug from the Harlequin collection, a masterpiece by esteemed rug designers Brink and Campman. Zeal features an abstract design meticulously crafted to harmonize with contemporary room settings, showcasing a fashionable colour palette. Zeal rug is expertly crafted from 100% wool, offering both a luxurious touch and enduring durability for your space. Choose from four sizes or request a bespoke option, allowing you to infuse the allure of Harlequin design into your environment.