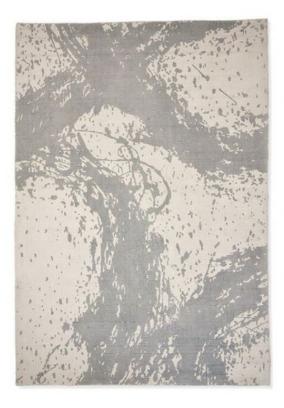

## Harlequin Enigmatic Rug 200cm x 140cm

Enigmatic's kinetic-art style, characterized by free-flowing, twisting, and turning markings, adds a dynamic and artistic flair to your interior. Crafted with precision in India, this rug boasts 100% cotton construction, ensuring both durability and a luxurious underfoot sensation. With a plush pile height of 8mm, Enigmatic provides unmatched comfortable underfoot feel. Available in a range of sizes, from small to extra-large, to fit your specific needs.