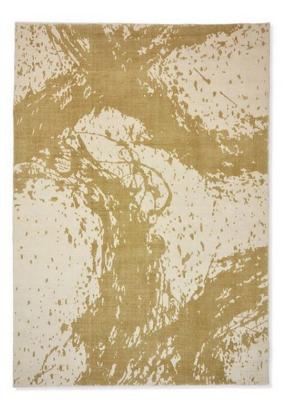

## Harlequin Enigmatic Rug 280cm x 200cm

Enigmatic brings a touch of artistic movement to your interior design, making it a standout piece in any room. Perfect for bedrooms, living rooms, and hallways, it adds a unique finish that will leave family and visitors in awe. Crafted with precision in India, this rug boasts 100% cotton construction, ensuring both durability and a luxurious underfoot sensation. With a plush pile height of 8mm, Enigmatic provides unmatched comfort and style. Available in a range of sizes, from small to extra-large, to fit your specific needs.