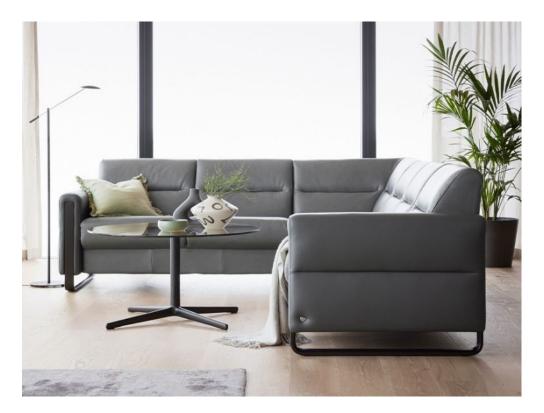

## Stressless Fiona 6 Seater Corner Sofa With Wooden Arms

Seating Capacity: The Stressless Fiona 6 Seater L Shaped corner sofa with Wooden Arms offers spacious and versatile seating, caters to even bigger families or those who frequently entertain. Wooden Details: The sofa features wooden arms that bring a touch of sophistication to its design. Sloping Back Design: The sloping back with fine horizontal stitching contributes to the sofa's refined and stylish appearance. Advanced Comfort: Cushioning with ComfortZones ensures exceptional comfort by adapting your body shape and pressure points. Customisation Options: Tailor your lounge with a plethora of upholstery choices and wood finishes, allowing you to create a personalised and stylish living space. **Date:** 20 May 2024