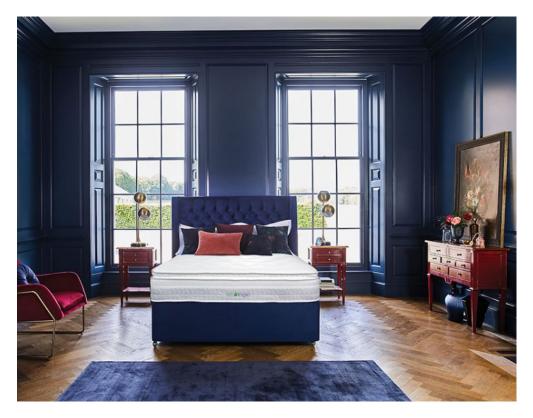

## Sleepeezee Eco 1800 Divan 3'0 Standard Platform Top

10 year guarantee. Platform Top or Sprung Base: Customize your divan to suit your comfort preferences. Opt for a solid wooden top, offering robust support for your mattress, or select a sprung base that enhances your mattress's longevity. Enhanced Edge Support: Revel in added comfort and stability that extends all the way to the bed's edge, granting you more sleeping area and reinforced support. Versatile Fabric Selection: Reflect your distinctive style by choosing from a diverse array of sophisticated fabrics and a spectrum of colours to seamlessly harmonize your divan with your bedroom's décor.