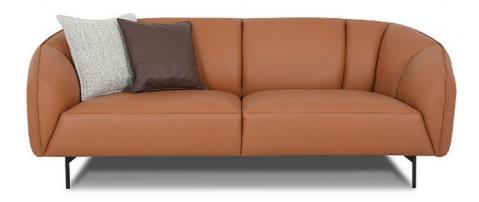

## Pebble W/Legs 2.5 Seater Sofa

Handmade Luxury: Crafted by hand for a truly unique and luxurious experience Unique Variations: Marginal differences in measurements for added charm Enduring Comfort: No-sag Spring seat for consistent comfort and support Supportive Backrest: Rubber Webbing ensures resilience and support Elegant Metal Legs: Modern design, adding sophistication to the overall aesthetic

**Date:** 19 May 2024

All prices are valid at time of printing this document and measurements are subject to manufacturers alterations which may not be reflected on this specification sheet or website

196cm(w) 77cm(h) 93cm(d) was £1715 sale from £1285