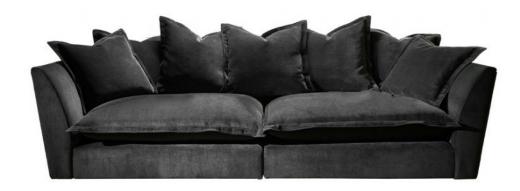

## Oxford XL Sofa

Origin: Made in the UK with seasonal hardwood for durability. Structure: Superloop sprung back/arms, zig-zag sprung platform for flexibility Cushions: Feather-wrapped foam seats, 100% white duck feather back and scatter cushions Feet: Unseen glides for stability Style: Relaxed elegance with high support Maintenance: Medium The Oxford XL Sofa is shown in the fabric Dusk Slate