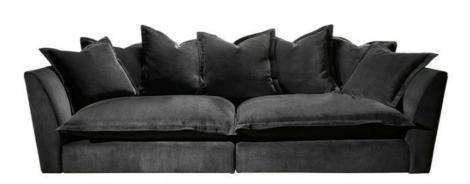

## **Oxford Large Sofa**

Origin: Proudly crafted in the UK with carefully selected seasonal hardwood Structure: Embrace comfort with a Superloop sprung back/arms and a zig-zag sprung platform for flexibility Cushions: Sink into luxury with feather-wrapped foam seats and 100% white duck feather back and scatter cushions Feet: Experience stability on unseen glides Style: Timeless elegance with excellent support Maintenance: Moderate care for enduring beauty Oxford Large Sofa is shown in the fabric Dusk Slate Note: Seat Depth (SD) may vary (60-70cm) in the Nomad range. Included scatter cushions add a touch of charm