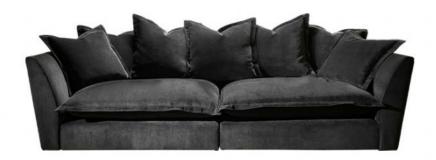

## **Oxford Medium Sofa**

Origin: Expertly crafted in the UK, the Oxford Medium Sofa blends style with British craftsmanship Structure: A Superloop sprung back/arms and zig-zag sprung platform ensure flexibility and support Cushions: Plunge into luxury with feather-wrapped foam seats and 100% white duck feather back and scatter cushions Feet: Supported by unseen glides, this sofa balances classic design with stability Style: The Oxford Medium Sofa combines timeless chic with superior comfort Maintenance: A touch of care maintains its enduring appeal Shown in Dusk Slate fabric colour Note: Seat Depth (SD) in the Nomad range may vary (60-70cm). Included scatter cushions add a touch of elegance