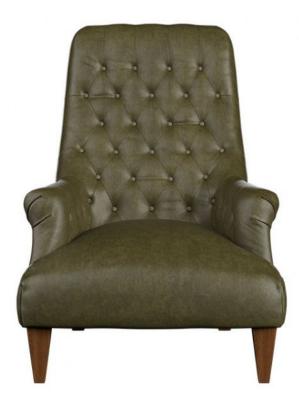

## Joan Accent Chair

The Joan Chair is not just a piece of furniture; it's a stylish yet comfortable addition to any space, making it an ideal choice for both form and function. Choose from a variety of leather and fabric options to tailor the Joan Chair to your unique style and interior décor. Each Joan Chair is meticulously handcrafted, a testament to our commitment to quality and craftsmanship. Our frames are crafted from sustainable, durable hardwood, ensuring both strength and eco-friendliness. Rubberwood frames come with a ten-year guarantee, offering you peace of mind for years to come. **Date:** 15 May 2024