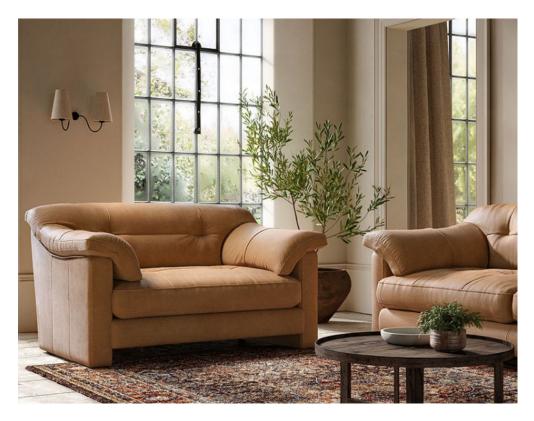

## **Mercy Snuggler**

The Mercy snuggler boasts modernity without compromising on the classic comfort you love. Versatile Finish: Choose from a variety of finishes to match your style. Select from our Leather, Velvet, or Texture collections to create a look that suits your interior décor. Uncompromised Comfort: Experience unparalleled comfort with the fluffy feather and fibre mix filling, ensuring every moment on your Mercy sofa is pure relaxation. Handcrafted Excellence: Each sofa in the Mercy range is meticulously handcrafted, reflecting our dedication to quality and craftsmanship. Sustainability: Is a core principle of the Mercy Sofa Range. Crafted with sustainable, durable hardwood frames, ensuring long-lasting.