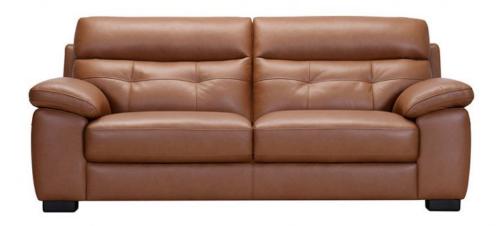

## **Kiera 3 Seater**

Durable Construction: Plywood and solid wood for lasting quality Modern Comfort: Elastic webbing, No sag spring, and polyurethane foam cushion Customizable Elegance: Available in a range of fabrics and colours Detachable Plastic Feet: Easy maintenance and style adjustment Stylish Design: Modern aesthetic for a contemporary living space **Date:** 17 May 2024

All prices are valid at time of printing this document and measurements are subject to manufacturers alterations which may not be reflected on this specification sheet or website

210cm(w) 93cm(h) 93cm(d) was £999 sale from £759