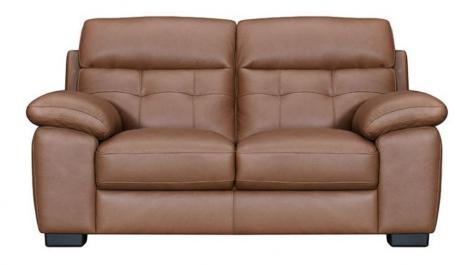

## **Kiera 2 Seater**

Stylish Design: Contemporary aesthetic for a modern living space Durable Construction: Crafted with plywood and solid wood for lasting quality Modern Comfort: Features elastic webbing and No sag spring for comfortable seating Customizable Elegance: Available in a range of fabrics and colours Detachable Plastic Feet: Easy maintenance and style adjustment Polyurethane Foam Seat Cushion: Ensures ultimate comfort Dacron Fibre Back Cushion: Provides additional support and comfort

Date: 20 May 2024

All prices are valid at time of printing this document and measurements are subject to manufacturers alterations which may not be reflected on this specification sheet or website

165cm(w) 93cm(h) 93cm(d) was £815 sale from £619