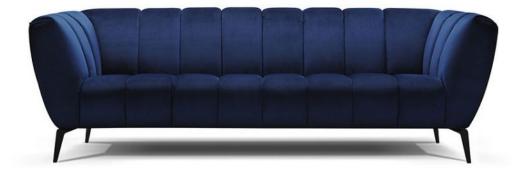

## Ausha 3 Seater

The foundation of the Ausha 3 seater sofa is built on the reliability of plywood and solid wood, ensuring lasting durability and stability. The seat, equipped with webbing no-sag springs, provides optimal support for a comfortable and resilient sitting experience. Designed with your comfort in mind, the Ausha sofa features high-resilient foam cushions that cradle you in softness. The modern touch of metal feet adds a sleek and sophisticated element, elevating the overall aesthetic of the sofa.