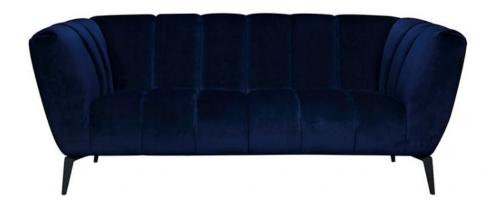

## **Ausha 2 Seater**

The foundation of the Ausha 2 seater sofa is built on the reliability of plywood and solid wood, ensuring lasting durability and stability. The seat, equipped with webbing no-sag springs, provides optimal support for a comfortable and resilient sitting experience. Designed with your comfort in mind, the Ausha sofa features high-resilient foam cushions that cradle you in softness. The modern touch of metal feet adds a sleek and sophisticated element, elevating the overall aesthetic of the sofa.