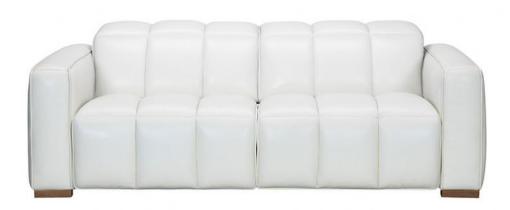

## **Selena 2.5 Seater Power Recliner**

Recliner and power headrest for personalized comfort Sturdy construction with a combination of plywood and solid wood Elastic webbed seat and backrest for support High-resilient foam cushions for a luxurious seating experience Available in a range of leathers for customization Elegant wooden feet for added refinement