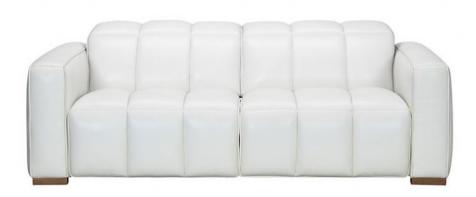

## Selena 2 Seater Power recliner

Recliner and power headrest for personalized comfort Sturdy construction with a combination of plywood and solid wood Elastic webbed seat and backrest for support High-resilient foam cushions for a luxurious seating experience Available in a range of leathers for customization Elegant wooden feet for added refinement

**Date:** 20 May 2024

All prices are valid at time of printing this document and measurements are subject to manufacturers alterations which may not be reflected on this specification sheet or website

173cm(w) 78cm(h) 112cm(d) was £2089 sale from £1585