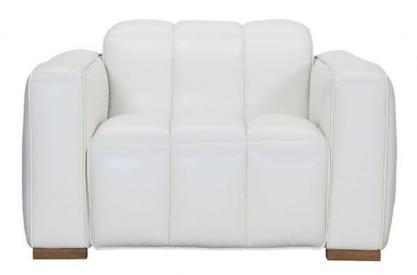

## **Selena Chair Power Recliner**

Recliner and power headrest for personalized comfort Sturdy construction with a combination of plywood and solid wood Elastic webbed seat and backrest for support High-resilient foam cushions for a luxurious seating experience Available in a range of leathers for customization Elegant wooden feet for added refinement