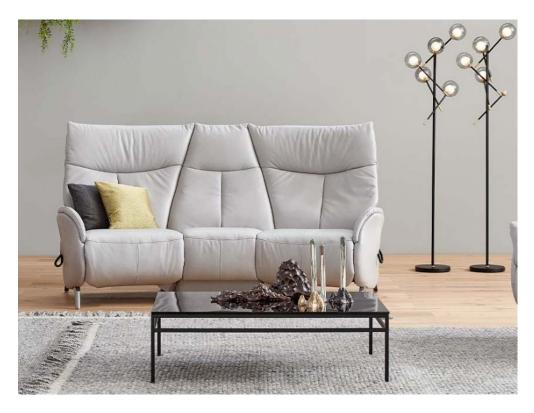

## Himolla Stratus 4090 3 Seater Cumuly Manual Sofa

Exceptional Comfort: Sink into plush Superlastic soft or medium seat cushions, crafted to provide exceptional support and pressure relief Patented Reclining Function: Enhance your relaxation experience with the Stratus 3 Seater Cumuly Manual Sofa's patented reclining function, allowing you to adjust the backrest, leg rest, and headrest to perfectly suit your preferences A Symphony of Design: Embrace the elegance of modern sophistication with the Stratus 3 Seater Cumuly Manual Sofa's sleek silhouette and striking metal feet Versatility for Any Space: The versatile Stratus 3 Seater Cumuly Manual Sofa can be configured as a curved sofa, a single sofa, or even a wall-hugger, allowing you to customise it to perfectly suit your living space Unmatched Craftsmanship: Experience the renowned quality of Himolla Date: 17 May 2024