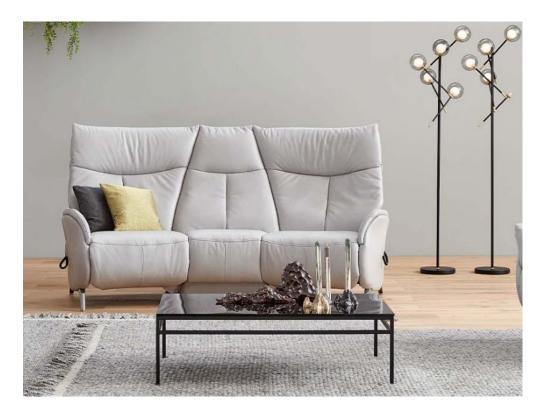

## Himolla Stratus 4090 3 Seater Cumuly Electric Headrest Sofa

Exceptional Comfort: Sink into plush Superlastic soft or medium seat cushions, crafted to provide exceptional support and pressure relief Electric Headrest Adjustment: Elevate your comfort with the Stratus 3 Seater Cumuly Electric Headrest Sofa's intuitive electric headrest adjustment, allowing you to perfectly position the headrest for your ideal relaxation angle Patented Reclining Function: Enhance your relaxation experience with the Stratus 3 Seater Cumuly Electric Headrest Sofa's patented reclining function, allowing you to adjust the backrest, leg rest, and headrest to perfectly suit your preferences A Symphony of Design: Embrace the elegance of modern sophistication with the Stratus 3 Seater Cumuly Electric Headrest Sofa's sleek silhouette and striking metal feet Unmatched Craftsmanship: Experience the renowned quality of Himolla