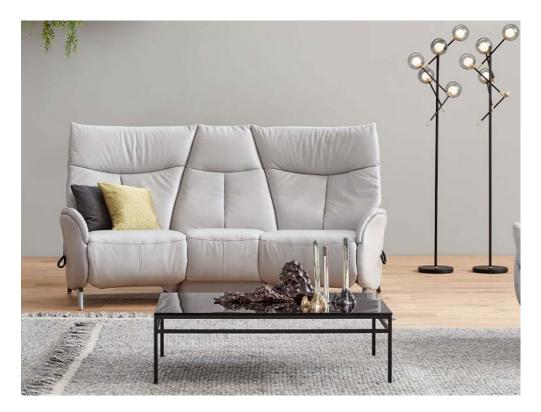

## Himolla Stratus 4090 2.5 Seater Cumuly Electric Headrest Sofa

Exceptional Comfort: Sink into plush Superlastic soft or medium seat cushions, crafted to provide exceptional support and pressure relief Electric Headrest Adjustment: Elevate your comfort with the Stratus 2.5 Seater Cumuly Electric Headrest Sofa's intuitive electric headrest adjustment, allowing you to perfectly position the headrest for your ideal relaxation angle Manual Reclining Function: Elevate your relaxation experience with the Stratus 2.5 Seater Cumuly Electric Headrest Sofa's patented reclining function, allowing you to adjust the backrest and leg rest to perfectly suit your preferences A Symphony of Design: Embrace the elegance of modern sophistication with the Stratus 2.5 Seater Cumuly Electric Headrest Sofa's sleek silhouette and striking metal feet Unmatched Craftsmanship: Experience the renowned quality of Himolla **Date:** 17 May 2024