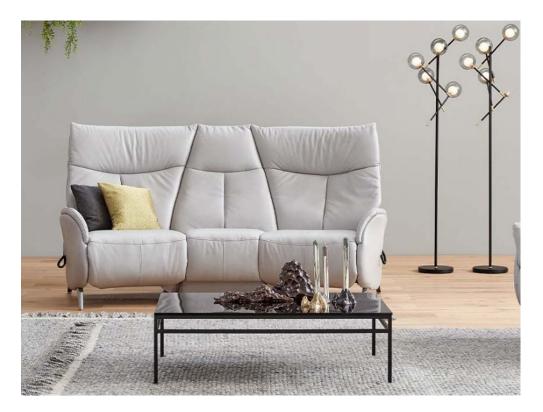

## Himolla Stratus 4090 3 Seater Fixed Sofa

Exceptional Comfort: Sink into plush Superlastic soft or medium seat cushions, crafted to provide exceptional support and pressure relief Fixed Design for Stability: The fixed design offers a stable and supportive seating arrangement, ideal for relaxing, dining, or enjoying meals with family and friends A Symphony of Design: Embrace the elegance of modern sophistication with the Himolla Stratus 3 Seater Fixed Sofa's sleek silhouette and striking metal feet Unmatched Craftsmanship: Experience the renowned quality of Himolla **Date:** 17 May 2024