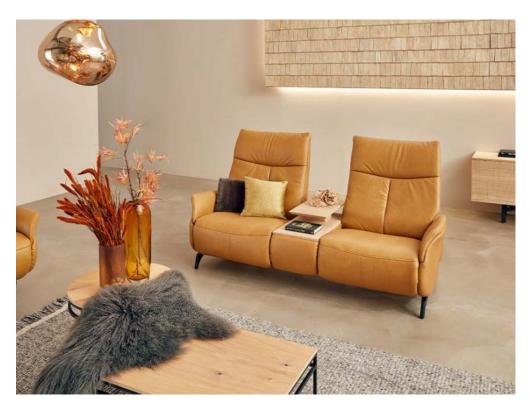

## Himolla Stratus 4090 Trapezoidal sofa With manual headrest

Cumuly-Comfort-function: Experience innovative seating comfort with the Cumuly-Comfort-function, a revolutionary system that adjusts to your body's shape and weight, providing exceptional support and pressure relief Manual Headrest: Elevate your comfort with the intuitive manual headrest adjustment, allowing you to perfectly position the headrest for your ideal relaxation angle Intermediate Element with Fold-out Table: Enjoy added functionality with the intermediate element, featuring a fold-out table that provides a convenient surface for drinks, snacks, or your remote control Trapezoidal Sofa Design: Embrace a modern aesthetic with the trapezoidal sofa design, characterised by its sleek lines and generous seating dimensions Unmatched Craftsmanship: Experience the renowned quality of Himolla **Date:** 19 May 2024