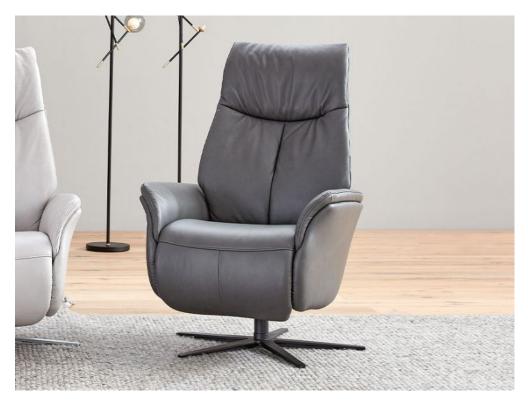

## Stratus Swivel Recliner 8970 8970 Large Swivel Manual Recliner Chair

Exceptional Comfort: Experience the epitome of comfort with a multitude of reclining positions Personalised Seating Experience: Choose from two seat tensions, ensuring a perfect fit for your stature and preferences. Select from Superlastic soft or medium seat cushions Flexible Headrest for Optimal Support: Enjoy the perfect alignment of your neck and back with the flexible headrest Smooth 360-degree Swivel Function: Navigate your living space with ease thanks to the smooth 360-degree swivel function Larger Dimensions for Enhanced Comfort: Embrace a sense of spaciousness and comfort with the larger dimensions of the Stratus 8970 Versatile Base Frame Options: Choose from a selection of base frames, including stainless steel look, anthracite, bronze, and a wooden base with stainless steel ring **Date:** 20 May 2024