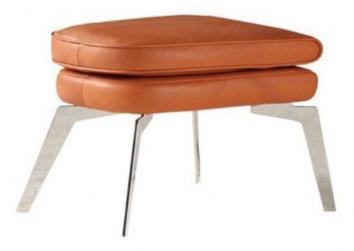

## Terini Ottoman

Classic Aesthetic: Inspired by the timeless 'bergère' reading chair, combines traditional charm with contemporary design, offering a unique comfort experience like no other. Customization Choices: Select leather coverings with the option of contrast stitching in available colours. Quality Structure: The Terini is built on a solid foundation, with a multilayer structure covered with polyurethane foam, ensuring durability and support. Optimal Comfort: Experience the perfect balance of support and plushness with the elastic webbing spring system. In addition to ecologic polyurethane foam back padding covered with a 100% polyester layer. Flexibility: Offers a swivel base version, allowing for flexibility and adaptability.

Date: 21 May 2024

All prices are valid at time of printing this document and measurements are subject to manufacturers alterations which may not be reflected on this specification sheet or website

51cm(w) 46cm(h) 54cm(d) was £775 sale from £589