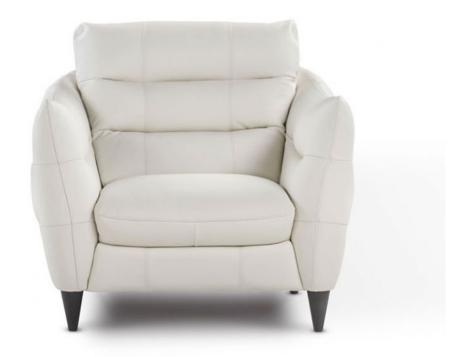

## **Marina Chair**

Solid Structure: The Marina Range is built on a foundation of beechwood, pinewood, multilayer, and plywood, all enveloped in polyurethane foam. Customization Choices: Select leather coverings with the option of contrast stitching in available colours. Optimal Spring System: Experience the ideal balance of support and comfort with the elastic webbing spring system, designed to cradle you in relaxation. Plush Seating Comfort: The seat cushions are generously padded with ecological polyurethane foam, covered with a luxurious 100% polyester layer, providing a perfect seating experience. Soft and Supportive Backrests: The back padding combines polyurethane foam and synthetic fiberfill, delivering a remarkable sense of comfort and support.